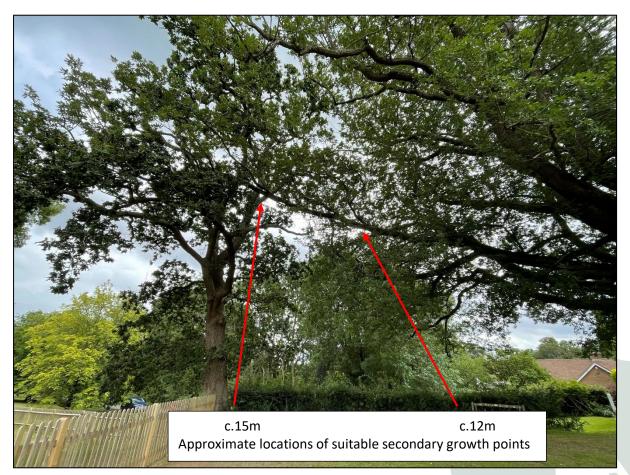

## T1 Sessile oak adjacent to play area:

- $\circ$  Prune 1 x longest branch heading north over the playground by c.4m c.7m
  - Current branch length 19.0m
  - Finished branch length 15.0m 12.0m
- Please note, the suitability of the subordinate branches at c.15m 12m will dictate the final point of pruning